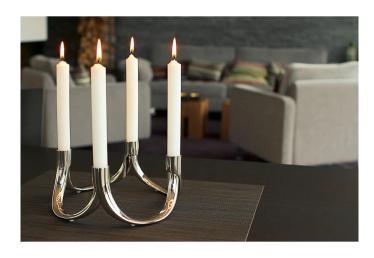

## BOW candle holder, 3 pcs.

## Product Description

"People are like angels with one wing - if they embrace, they can fly" says an old saying. The BOW candle holder picks up on this idea with two arches that can be extended arch by arch to form a circle full of candlelight thanks to invisible magnets. First two, then three, for Advent four, and finally an extended family... INNOVATIVE: Thanks to the magnet technology, BOW can be arranged in a chain along the entire length of the table. Caution. Not suitable for children under 36 months.

- Material: nickel, highly polished, magnets
- Weight: 1,08 kg
- Length: 19 cmWidth: 19 cmHeight: 9 cm
- Specifications

Scan this QR code to view the product

All details, up-to-date prices and availability