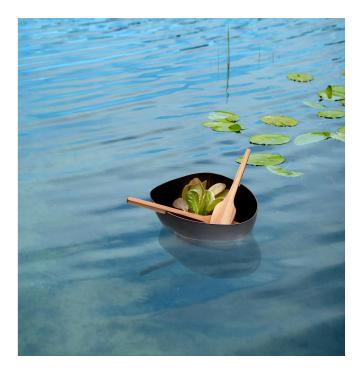

Item no.: 362440 **Boat Salad Bowl with Cutlery** 

## Product Description

When the salad comes rowing to the table for a change, the BOAT bowl is at the start. With the acacia wood cutlery in the shape of a paddle and the corresponding notches on the rim of the bowl, nothing stands in the way of an extensive boat trip in the kitchen sink when washing the salad. The enamel lining is food-safe, robust and durable. Thanks to the funny idea of designer Jörg Langkop, the table is set for new shores with a twinkle in the eye. Attention! Not suitable for children under 36 months.

• Material: Bowl made of lacquered aluminium, enamelled inside. Acacia wood cutlery

• Weight: 800 g

Length: 20 cm
Width: 27 cm
Height: 10 cm

Specifications

Scan this QR code to view the product All details, up-to-date prices and availability