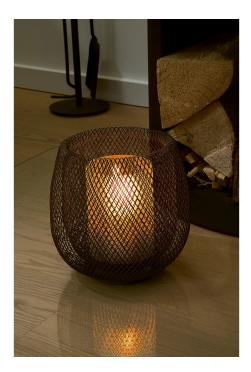

## **Mesh lantern**

## Product Description

Our designer lantern plays with contrasts and fascinates indoors as well as outdoors! Its refined basket made of powder-coated steel reveals a frosted glass cylinder that protects the flame. Whether on the terrace or sideboard, the lantern is wonderfully light and can change places with just a flick of the wrist. The flowing shape makes MESH the most beautiful source of natural light.