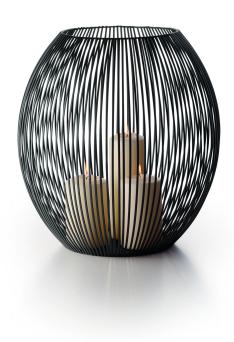

## Product Description

The LOUISIANA lantern embellishes dreamy summer evenings outdoors and transforms any terrace into a veranda in typical Southern style! The simple iron basket in rust brown offers space for altar candles, which shine the surroundings with a beautiful wreath of lights. Whether at a BBQ, a barbecue or a garden party, LOUISIANA always shows the way with its glow!

Caution! Not suitable for children under 36 months.

- Material: iron, powder-coated
  Weight: 4,50 kg
- Length: 38 cm
  Width: 38 cm
  Height: 40 cm

Specifications

Scan this QR code to view the product All details, up-to-date prices and availability