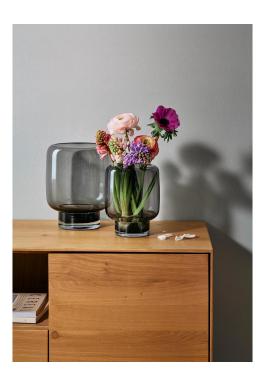

Item no.: 362495 **Vejle Wind Light S** 

Item no.: 362495 shipping weight: 1.30 kg Manufacturer: Philippi Design

## Product Description

One design - two functions: VEILJE is a lantern and vase at the same time and the new home for tea lights, stick candles or a bouquet full of spring. The darkened, grey-brown glass in a heavy finish feels equally at home indoors and outdoors. Caution. Not suitable for children under 36 months.

- Material: mouth-blown glass, coloured through
- Weight: 1,33 kg

- Length: 16 cm
  Width: 16 cm
  Height: 19 cm

Specifications

Scan this QR code to view the product All details, up-to-date prices and availability