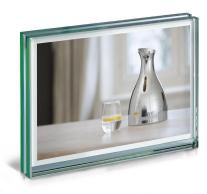

## Product Description

VISION is the first photo frame made entirely of glass. And it is as simple as it is ingenious. Photos and memories can be slid between the two panes. If you wish, you can also double them so that you can see one picture from the front and one from the back. Caution: Not suitable for children under 36 months. Not suitable for children under 36 months.

- Material: glassWeight: 1,71 kg
- Length: 18 cm
  Width: 3 cm
- Height: 14 cm

Specifications

Scan this QR code to view the product All details, up-to-date prices and availability