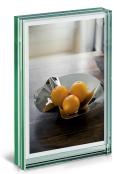

## Product Description

VISION is the first photo frame made entirely of glass. And it is as simple as it is ingenious. Photos and memories can be slid between the two panes. If you wish, you can also double them so that you can see one picture from the front and one from the back. Attention! Not suitable for children under 36 months.

- Material: glassWeight: 1,19 kg
- Length: 16 cm
  Width: 10 cm
- Height: 3 cm

Specifications

Scan this QR code to view the product All details, up-to-date prices and availability