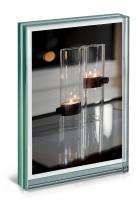

## Vision Frame, 13 x 18 cm, high

## Product Description

VISION is the first photo frame made entirely of glass. And it is as simple as it is ingenious. Photos and memories can be slid between the two panes. If you wish, you can also double them so that you can see one picture from the front and one from the back.

Caution: Not suitable for children under 36 months. Not suitable for children under 36 months.

Material: glassWeight: 1,67 kg

Length: 19 cmWidth: 13 cmHeight: 3 cm

Specifications

Scan this QR code to view the product