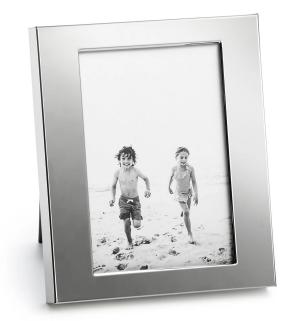

## La plage frame, 13 x 18 cm

## Product Description

Each of the virtuously timeless LA PLAGE frames is also always a short journey into the past. The form, reduced to a minimum, made of highly polished nickel provides the perfect stage for souvenir photos of the family. Nothing distracts when thoughts return for a moment to the place of the most beautiful moments. LA PLAGE is also always a wonderful short break to switch off.

Caution. Not suitable for children under 36 months.

- Material: nickel, highly polishedWeight: 563 g
- Length: 18 cmWidth: 20 cmHeight: 2 cm
- **Specifications**

Scan this QR code to view the product

All details, up-to-date prices and availability