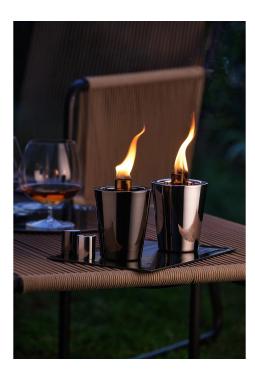

Item no.: 362522 **Tarcia Table Torch** 

Item no.: 362522 shipping weight: 0.20 kg Manufacturer: Philippi Design

## Product Description

The table torch with built-in romance factor envelops the garden, terrace or balcony in a cosy campfire atmosphere. With only one filling of lamp/paraffin oil, TARCIA ignites for two unforgettable nights to a magical permanent fire. Caution! Not suitable for children under 36 months.

- Material: nickel-plated stainless steel
- Weight: 389 g

- Length: 9 cm
  Width: 9 cm
  Height: 13 cm

Specifications

Scan this QR code to view the product All details, up-to-date prices and availability