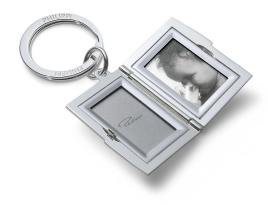

## Frame Photo Keychain

## Product Description

The FRAME key ring is as beautiful as a locket and offers space for two photos inside. Whether family, friends or the dearest pet - its discreet and elegant design makes it an exceptional companion and a loving gift.

Caution. Not suitable for children under 36 months.

- Material: nickel, highly polished, photo 3.8 x 2.1 cm, 4.5 (I) cm
- Weight: 123 g
- Length: 1 cmWidth: 5 cmHeight: 4 cm