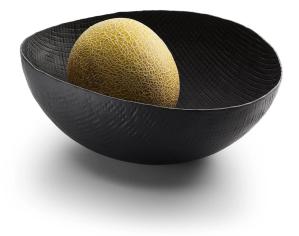

## Product Description

What distinguishes OUTBACK from most other bowls is its exceptionally natural look, with uneven, organic structures on the surface. It seems as if carved in wood, its basic shape is deliberately irregular. The look is inevitably reminiscent of the daring charm of the African wilderness. Such beautiful trays and vessels are also often found in luxurious lodges and accommodation on safaris. In fact, the elaborately hand-finished trays are made of aluminium, which was subsequently powder-coated in a no less elaborate process. Their matt black finish forms a wonderful contrast to the bright colours of fruits. But they can also be used to store fresh vegetables in the kitchen or wonderfully fragrant rolls, croissants and pastries at the breakfast table. In the entrance area, they take care of keys and accessories. Who would have thought that aluminium could be so beautiful? Caution! Not suitable for children under 36 months.

- Material: aluminium, powder-coated
  Weight: 1,63 kg
- Weight. 1,05 kg
- Length: 32 cmWidth: 27 cm
- Height: 12 cm