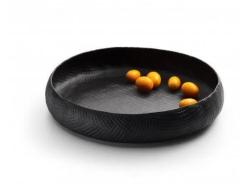

## Product Description

What distinguishes OUTBACK from most other bowls is its exceptionally natural look, with uneven, organic structures on the surface. It seems as if carved in wood, its basic shape is deliberately irregular. The look is inevitably reminiscent of the daring charm of the African wilderness. Such beautiful trays and vessels are also often found in luxurious lodges and accommodation on safaris. In fact, the elaborately hand-finished trays are made of aluminium, which was subsequently powder-coated in a no less elaborate process. Their matt black finish forms a wonderful contrast to the bright colours of fruits.