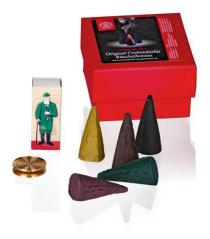

Item no.: 343858 2642 - "Colorful giants" gift box

Item no.: 343858 shipping weight: 0.10 kg Manufacturer: Crottendorfer Räucherkerzen GmbH

## Product Description

"Colorful giant" gift box

Everything you need for smoking is in here:

- 5 incense cones "Colorful Giants", size XL
- 1 pack of matches • 1 brass bowl (similar to picture)

We have put together various Christmas fragrances for you in our colorful mix. You can enjoy these scent creations as you wish. During the manufacture of the incense candle, a mass is created from charcoal, potato flour as a binding agent, sandalwood, red beech flour and some other ingredients for easy fammability, to which only the fragrance is added. In addition to the "royal powder" frankincense, other substances from distant, exotic countries are added to the candle mash, such as amber, lavender, mastic or balsam of Peru. The candles are then shaped, dried and packaged from this raw pulp.

- Incense candle scent: various
  Package contents: 5 incense cones "Colorful Giant", size XL; 1 pack of matches, 1 brass bowl

Specifications

Scan this QR code to view the product All details, up-to-date prices and availability