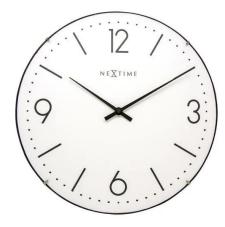

## 3157WI - Wall clock "Basic Dome", dome glass, white, 35 cm

24,36 EUR

Item no.: 349374 shipping weight: 1.20 kg Manufacturer: NEXTIME

## Product Description

Wall clock "Basic Dome", dome glass, white, 35 cm

The NeXtime "Basic Dome" is a modern wall clock with a clear hour indication. This clock is unique due to the dome shaped glass. This clock is silent and runs on 1 AA battery (not included).

- Material: Glass and plastic
  Clock type: Wall clock
  Color: White

- Size: Ø35cm
   Battery type: 1x AA battery, not included
   Movement: No ticking sound. Silent movement