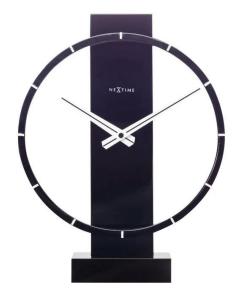

## 5226ZW - Table/Wall Clock "Carl Small", Wood/Steel, Black, 34 x 27 cm

## Product Description

Table/Wall Clock "Carl Small", Wood/Steel, Black, 34 x 27 cm

The Nextime "Carl Small" is a wooden black table clock (34 x 27 cm). The clock has a black stainless steel ring with a white stripe index and white hands with a black stripe. Because of the detachable foot the clock can also be used as a wall clock. The slim minimalistic design combines the soft natural feeling of wood and the industrial feeling of metal. This clock is silent and works on 1 AA battery (not included).

- Material: Wood
- Color: Black
  Clock type: Table/wall clock
  Size: 27 x 34 cm

- Battery type: 1x AA battery, not included
   Movement: Silent movement, no ticking sound