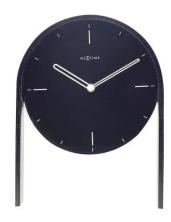

## 5225ZW - Table Clock "Noa Table", Wood, Black, 27 x 21 x 6,5 cm

## Product Description

Table Clock "Noa Table", Wood, Black, 27 x 21 x 6,5 cm

The NeXtime "Noa Table" is a design table clock (27 x 21 x 6,5 cm). The clock has a black dial, a white stripe index and is covered with glass. Lovely detail are the slim open hands. The design of this black wooden arch shape table clock combined with glass is all about a clear and minimal design. This clock is silent and works on 1 AA battery (not included).