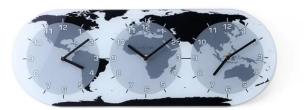

## Product Description

Wall Clock "Mondial", Glass, White, 50 x 18.6 x 3.6 cm The NeXtime "Mondial" is a large world time clock made of glass. This clock makes it possible to display three different time zones due to the three clock faces. This clock made of glass fits perfectly in every office. It runs on 3 AA batteries (not included).