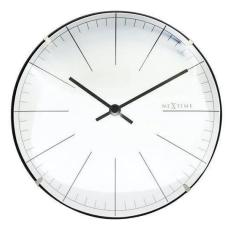

Item no.: 348094 3506WI - Wall/Table Clock "Big Stripe M", Plastic, White, Ø 20 cm

from 16,87 EUR

Item no.: 348094 shipping weight: 0.40 kg Manufacturer: NEXTIME

## Product Description

Wall/Table Clock "Big Stripe M", Plastic, White, Ø 20 cm The NeXtime "Big Stripe Mini Dome" is a table clock and wall clock at the same time due to the stand that is included. This clock is made of dome shaped glass and has a trendy and classic design. This clock is silent and runs on 1 AA battery (not included).

- Material: Plastic

- Material: Prastic
  Color: White
  Clock type: Table/wall clock
  Size: Ø 20 cm
  Battery type: 1x AA battery, not included
  Movement: Silent movement, no ticking sound

Specifications