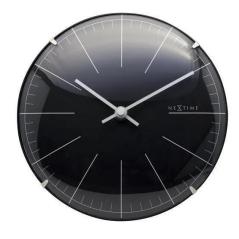

## 3506ZW - Wall/Table Clock "Big Stripe M", Plastic, Black, Ø 20 cm

## Product Description

Wall/Table Clock "Big Stripe M", Plastic, Black, Ø 20 cm

The NeXtime "Big Stripe Mini Dome" is a table clock and wall clock at the same time due to the stand that is included. This clock is made of dome shaped glass and has a trendy and classic design. This clock is silent and runs on 1 AA battery (not included).

- Material: Plastic

- Color: Black
  Clock type: Table/wall clock
  Size: Ø 20 cm
  Battery type: 1x AA battery, not included
  Movement: Silent movement, no ticking sound