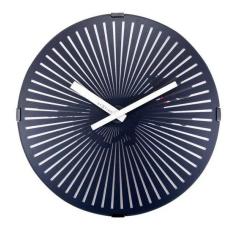

## 3257 - Wall/Table Clock "Running Dog", Plastic, Black, 30.5 cm

58,<sup>41 EUR</sup>

Item no.: 348063 shipping weight: 1.30 kg Manufacturer: NEXTIME

## Product Description

Wall/Table Clock "Running Dog", Plastic, Black, 30.5 cm

The NeXtime "Running Dog" is a very special motion clock. The clock shows a running dog due to the disk that is moving slowly in front of the clock dial. The clock is 30.5 cm and has a high robust black case. A perfect and fun gift idea! It runs on 1x D battery (not included).

- Material: Plastic

- Material: Flastic
  Color: Black
  Clock type: Wall clock
  Size: Ø 30.5 cm
  Battery type: 1x D battery, not included
  Movement: High torque