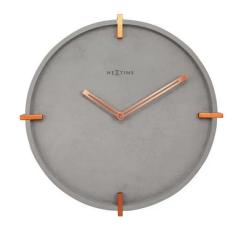

## 3515 - Wall Clock "Mohawk Wall", Concrete, Grey, Ø 32 cm

## Product Description

Wall Clock "Mohawk Wall", Concrete, Grey, Ø 32 cm

The NeXtime "Mohawk Wall' is a round wall clock (Ø 32 cm) designed by Romee Nibbering. The grey concrete material matches perfectly with the copper elements and is very stylish. The cut out hands are a special detail. The clock is silent and runs on 1x AA battery (not included).

- Material: Polyresin

- Color: Grey
  Clock type: Wall clock
  Size: Ø 33.5 cm
  Battery type: 1x AA battery, not included
  Movement: Silent movement, no ticking sound