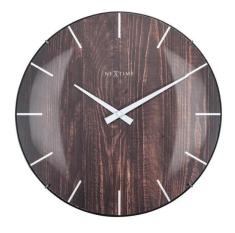

## 3249BR - Wall Clock "Edge Wood Dome", Glass, Brown, Ø 35 cm

**24**,<sup>36</sup> EUR

Item no.: 348085 shipping weight: 1.10 kg Manufacturer: NEXTIME

## Product Description

Wall Clock "Edge Wood Dome", Glass, Brown, Ø 35 cm

The NeXtime "Edge Wood Dome" wall clock (Ø 35 cm) has a dial with a wooden print and a stripe index. The dome shaped glass adds a hint of elegance to the natural wood look. This clock is silent and runs on 1 AA battery (not included).

- Material: Glass

- Color: Brown
  Clock type: Wall clock
  Size: Ø 35 cm
  Battery type: 1x AA battery, not included
  Movement: Silent movement, no ticking sound