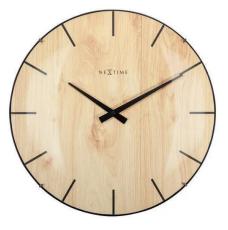

## Product Description

Wall Clock "Edge Wood Dome", Glass, Light Brown, Ø 35 cm The NeXtime "Edge Wood Dome" wall clock (Ø 35 cm) has a dial with a wooden print and a stripe index. The dome shaped glass adds a hint of elegance to the natural wood look. This clock is silent and runs on 1 AA battery (not included).

- Material: Glass

- Material: Glass
  Color: Light Brown
  Clock type: Wall clock
  Size: Ø 35 cm
  Battery type: 1x AA battery, not included
  Movement: Silent movement, no ticking sound

Specifications