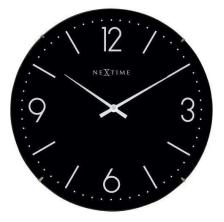

Item no.: 348074 3157ZW - Wall Clock "Basic Dome", Glass, Black, Ø 35 cm

from 28,68 EUR

Item no.: 348074 shipping weight: 1.20 kg Manufacturer: NEXTIME

## Product Description

Wall Clock "Basic Dome", Glass, Black, Ø 35 cm

The NeXtime "Basic Dome" is a modern wall clock with a clear hour indication. This clock is unique due to the dome shaped glass. This clock is silent and runs on 1 AA battery (not included).

- Material: Glass and plastic
- Clock type: Wall clock
  Color: Black

- Size: Ø 35 cm
  Battery type: 1x AA battery, not included
  Movement: Silent movement, no ticking sound

Specifications

Scan this QR code to view the product All details, up-to-date prices and availability