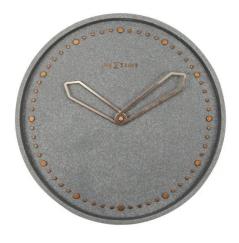

## 3197GS - Wall Clock "Cross", Polyresin, Grey, Ø 35 cm

## Product Description

Wall Clock "Cross", Polyresin, Grey, Ø 35 cm

The NeXtime "Cross" wall clock is designed by Chantal Drenthe and Jette Scheib. The strong and fascinating contrast between cold rough concrete and the shiny rose gold element makes this clock a real eye-catcher in a trendy and modern home. This clock is silent and runs on 1 AA battery (not included).

- Material: Resin

- Material: Resin
  Color: Grey with Copper accents
  Clock type: Wall clock
  Size: Ø 35 cm
  Battery type: 1x AA battery, not included
  Movement: Silent movement, no ticking sound