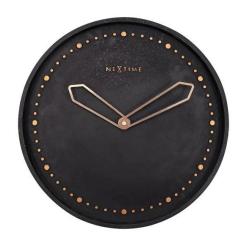

## 3197ZW - Wall Clock "Cross", Polyresin, Black, Ø 35 cm

## Product Description

Wall Clock "Cross", Polyresin, Black, Ø 35 cm

The NeXtime "Cross" wall clock is designed by Chantal Drenthe and Jette Scheib. The strong and fascinating contrast between cold rough concrete and the shiny rose gold element makes this clock a real eye-catcher in a trendy and modern home. This clock is silent and runs on 1 AA battery (not included).

- Material: Resin

- Material: Resin
  Color: Black with Copper accents
  Clock type: Wall clock
  Size: Ø 35 cm
  Battery type: 1x AA battery, not included
  Movement: Silent movement, no ticking sound