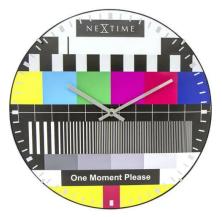

Item no.: 349279 3162 - Wall Clock "Testpage Dome", Dome Glass, Multicolor, 35 cm

> 24,<sup>36 EUR</sup> Item no.: 349279 shipping weight: 1.00 kg Manufacturer: NEXTIME

## Product Description

Wall Clock "Testpage Dome", Dome Glass, Multicolor, 35 cm The NeXtime "Testpage Dome" is a classic wall clock with the worldwide known test page image on its dial and a dome shaped glass. This clock is designed by Frits Vink. This clock is silent and runs on 1x AA battery (not included).

- Material: Glass

- Material: Glass
  Color: Multicolor
  Clock type: Wall clock
  Size: Ø 35 cm
  Battery type: 1x AA battery, not included
  Movement: Silent movement, no ticking sound