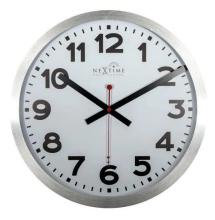

## Item no.: 349335 3999ARRC - Wall clock "Station Radio Controlled", aluminum, white, 35 cm

from 99,32 EUR

Item no.: 349335 shipping weight: 1.30 kg Manufacturer: NEXTIME

## Product Description

Wall clock " Station Radio Controlled", alumnium, white, 35 cm

The NeXtime "Station Radio Controlled DCF" is an wall clock with a clear design. This station clock has a clear design with radio-controlled function. The time will always be displayed correctly. The time is displayed in CET (Central European Time). It runs on 1 AA battery (not included).

- Material: Aluminium
- Color: White
  Clock type: Wall clock

- Size: 035.0cm
  Battery type: 1x AA battery, not included
  Movement: Radio control movement

Specifications

Scan this QR code to view the product All details, up-to-date prices and availability