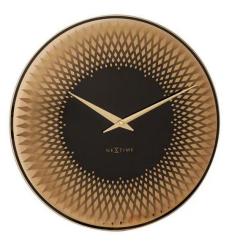

Item no.: 348119 8186CO - Wall Clock "Sahara", Glass, Copper, Ø 43 cm

from 50,39 EUR

Item no.: 348119 shipping weight: 2.30 kg Manufacturer: NEXTIME

## Product Description

Wall Clock "Sahara", Glass, Copper, Ø 43 cm

The NeXtime "Sahara" is a wall clock designed by Jette Scheib. This classic and elegant design is made of mirrored glass in copper with a nice pattern on the clock face that gradually fades out to the edges. This clock is silent and runs on 1x AA battery (not included).

- Material: Glass

- Color: Copper
  Clock type: Wall clock
  Size: Ø 43 cm
  Battery type: 1x AA battery, not included
  Movement: Silent movement, no ticking sound

Specifications

Scan this QR code to view the product All details, up-to-date prices and availability