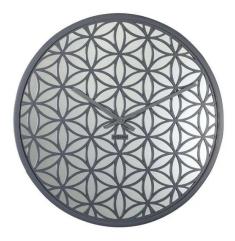

## 3194GS - Wall Clock "Bella Mirror", Wood/Mirror, Grey, Ø 50 cm

## Product Description

Wall Clock "Bella Mirror", Wood/Mirror, Grey, Ø 50 cm

The NeXtime "Bella Mirror" is a large wall clock designed by Jette Scheib. The case and flower pattern are made of wood with a mirrored glass behind it. This silent clock gives an oriental feeling to your home. It runs on 1x AA battery (not included).

- Material: Wood

- Color: Grey
  Clock type: Wall clock
  Size: Ø 50 cm
  Battery type: 1x AA battery, not included
  Movement: Silent movement, no ticking sound