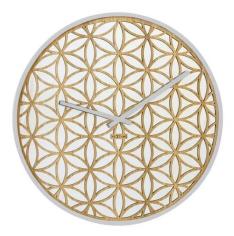

Item no.: 348076 3194WI - Wall Clock "Bella Mirror", Wood/Mirror, White, Ø 50 cm

Item no.: 348076 shipping weight: 3.00 kg Manufacturer: NEXTIME

## Product Description

Wall Clock "Bella Mirror", Wood/Mirror, White, Ø 50 cm The NeXtime "Bella Mirror" is a large wall clock designed by Jette Scheib. The case and flower pattern are made of wood with a mirrored glass behind it. This silent clock gives an oriental feeling to your home. It runs on 1x AA battery (not included).

- Material: Wood

- Material, Wood
  Color: White
  Clock type: Wall clock
  Size: Ø 50 cm
  Battery type: 1x AA battery, not included
  Movement: Silent movement, no ticking sound

Specifications

Scan this QR code to view the product All details, up-to-date prices and availability