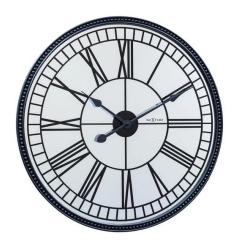

## 3255 - Wall Clock "Cleopatra Mirror", Mirror, Black, Ø 56 cm

## Product Description

Wall Clock "Cleopatra Mirror", Mirror, Black, Ø 56 cm

The NeXtime "Cleopatra Mirror" is a large (56 cm) round wall clock. The mirror clock has a black plastic case, a printed black roman index and romantic style hands. This clock is silent and works on 1x AA battery (not included).

- Material: Glass

- Color: Black
  Clock type: Wall clock
  Size: Ø 56 cm
  Battery type: 1x AA battery, not included
  Movement: Silent movement, no ticking sound