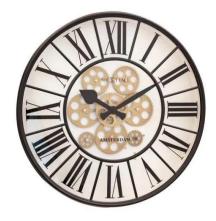

## Product Description

This NeXtime "William" wall clock is designed with stunning moving gears. The style and the size of it (50 cm) makes this clock a real centrepiece. The black colour roman index (printed on the glass lens) and the same colour hands give a clear contrast with the off white colour dial behind that makes it very easy to read time from a distance. The moving gears are separately controlled from the clock and can be easily switched off. This clock runs on 3x AA battery (not included).

- Material: Metal, glass
- Color: White / black
  Clock type: Wall clock
  Size: Ø 50 cm
- Battery type: 3x AA battery, not included