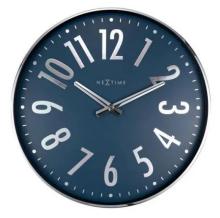

Item no.: 356663 "Alchemy" - wall clock, Ø 40 cm, blue

Item no.: 356663 shipping weight: 2.10 kg Manufacturer: NEXTIME

## Product Description

NeXtime's Alchemy (40 cm) is a silent metal wall clock that features fine elegance and design details. Big silver hot-stamped Arabic numbers, the shiny clock hands and shiny metal case in silver stand out from the blue dial. A simple and bold combination.

- Material: Metal
  Clock type: Wall clock
  Color: Silver/blue

- Size: Ø 40 cm
  Battery type: 1x AA battery, not included
  Movement: No ticking sound, silent movement

Specifications

Scan this QR code to view the product All details, up-to-date prices and availability