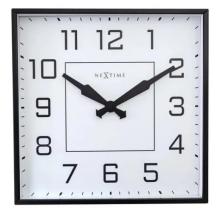

## "Be Square" - Wall clock, 35 x 35 cm, Arabic metal, black

## Product Description

NeXtime's Be Square is a silent wall clock that features a black metal case. This square-shaped clock is designed to look simple and bold; black and white and in big Arabic numbers. It is easy for time reading and for those who prefer a more edgy shape.

- Material: MetalClock type: Wall clockColor: Black/white

- Size: 35 x 35 cm
  Battery type: 1x AA battery, not included
  Movement: No ticking sound, silent movement