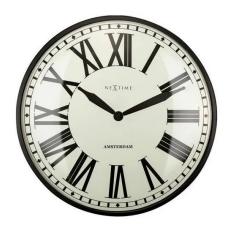

## "New Amsterdam" - wall clock, Ø 40 cm, white

## Product Description

NeXtime's New Amsterdam (40 cm) is a silent metal wall clock that features large, black bold roman numbers on an off-white dial. Inspired by the retro metropolitan heyday, New Amsterdam gives a modern look with its black slim metal case and a dome-shaped glass lens.

- Material: Metal
  Clock type: Wall clock
  Color: Black/off-white

- Size: Ø 40 cm
  Battery type: 1x AA battery, not included
  Movement: No ticking sound, silent movement