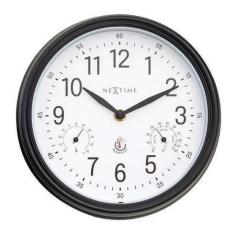

## Product Description

The NeXtime Jasmine wall clock with weather station is perfectly designed to combine time, temperature and humidity information in one. This 23.5 cm wall clock has a black case, white dial with a clear black number index and black hands. This clock runs on 1x AA battery (not included).

- Material: PlasticColor: Black/white
- Clock type: Garden clock with thermometer and hygrometer
  Size: Ø 23.5 cm
  Battery type: 1x AA battery, not included
  Movement: Step movement