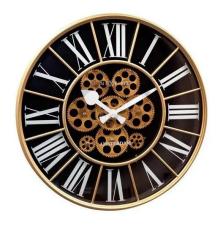

## "William" - Wall Clock - Ø 50 cm - black

## Product Description

This NeXtime "William" wall clock is designed with stunning moving gears. The style and the size of it (50 cm) make this clock a real centerpiece. The off white colour roman index (printed on the glass lens) and the same colour hands give a clear contrast with the black dial behind that makes it very easy to read time from a distance. The moving gears are separately controlled from the clock and can be easily switched off. This clock runs on 3x AA battery (not included).