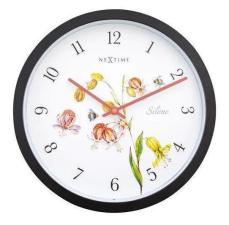

Item no.: 356705 "Silene" - Wall Clock, Ø 30,5 cm, black

Item no.: 356705 shipping weight: 1.80 kg Manufacturer: NEXTIME

## Product Description

The NeXtime Silene weatherproof wall clock is functional and a lovely decoration at the same time. The clock has a black case, a clear black number index and vintage pink hands. The dial features a special vintage watercolor illustration of catchflies, which symbolise gentleness and youthful love. The clock is 30.5 cm in diameter and runs on 1x AA battery (not included).

- Material: Plastic

- Material: Plastic
  Color: Black
  Clock type: Wall clock
  Size: Ø 30.5 cm
  Battery type: 1x AA battery, not included
  Movement: Step movement

Specifications

Scan this QR code to view the product All details, up-to-date prices and availability