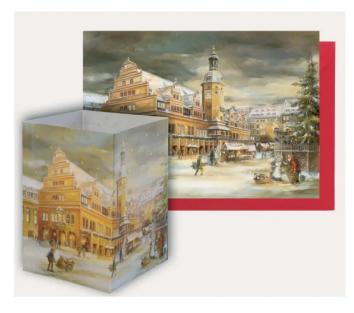

## Table lantern "Leipzig City Hall

This lantern with Christmas card is a delightful Advent greeting from the city of Leipzig. The traditional Leipzig Christmas market shines imaginatively on the windowsill during the Christmas season. And you are invited to take a look at the wonderful trade fair and commercial city of Leipzig with its traditional architecture, such as the old trade fair buildings, the Riquet coffee house, the Coffe Baum, St. Thomas Church and St. Nicholas Church, the Old and New Town Halls, the Stock Exchange, the Old Scales, Leipzig Central Station, the Monument to the Battle of the Nations and much more.

- Contents: Folding card with envelope and parchment lantern
- Format: lantern 11 x 15.5 cm, folded card 11.5 x 17 cm
  Artist: Tina Hopperdietzel

Specifications

Scan this QR code to view the product All details, up-to-date prices and availability