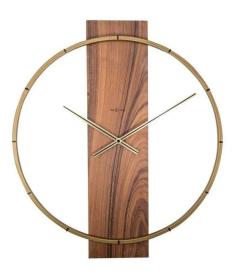

## Product Description

Wall Clock "Carl", Wood/Steel, Brown, 50.8 x 58.2 x 4.3 cm

The NeXtime "Carl" is a large wall clock made of wood and stainless steel. This minimalist design combines the soft natural feeling of the wood with an industrial aesthetics because of the metal. The clock has golden hands and is silent. It runs on 1 AA battery (not included).

- Material: Wood
- Color: BrownClock type: Wall clock
- Size: 58.5 x 50.5cm
  Battery type: 1x AA battery, not included
  Movement: Silent movement, no ticking sound

Specifications

Scan this QR code to view the product All details, up-to-date prices and availability