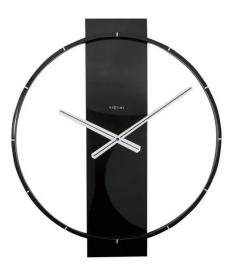

Item no.: 348078 3195ZW - Wall Clock "Carl", Wood/Steel, Black, 50.8 x 58.2 x 4.3 cm

from 110,11 EUR

Item no.: 348078 shipping weight: 2.10 kg Manufacturer: NEXTIME

## Product Description

Wall Clock "Carl", Wood/Steel, Black, 50.8 x 58.2 x 4.3 cm

The NeXtime "Carl" is a large wall clock made of wood and stainless steel. This minimalist design combines the soft natural feeling of the wood with an industrial aesthetics because of the metal. The clock has silver hands and is silent. It runs on 1 AA battery (not included).

- Material: Wood
- Color: BlackClock type: Wall clock
- Size: 58.5 x 50.5 cm
  Battery type: 1x AA battery, not included
  Movement: Silent movement, no ticking sound

Specifications

Scan this QR code to view the product All details, up-to-date prices and availability