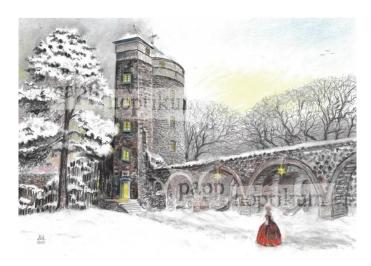

## Item no.: 371544 1013 - Stolpen Castle - Coselturm (Advent calendar)

6,12 EUR Item no.: 371544

Item no.: 371544 shipping weight: 0.10 kg Manufacturer: pappnoptikum

## Product Description

Nostalgic Advent calendar depicting Stolpen Castle with the Coselturm. Drawings of baroque objects are hidden behind the little doors. This motif is also available as a mini Advent calendar and as a folding card. Caution! Not suitable for children under 36 months. - Paper Advent calendar- Format: 38 x 27 cm- made in Saxony