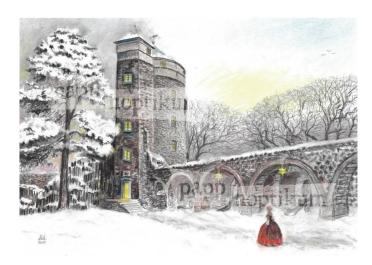

## Item no.: 371545 1014 - Stolpen Castle - Coselturm (Mini Advent Calendar)

**3**,39 EUR

Item no.: 371545 shipping weight: 0.10 kg Manufacturer: pappnoptikum

## Product Description

Nostalgic Advent calendar depicting Stolpen Castle with the Coselturm. Drawings of baroque objects are hidden behind the little doors. This motif is also available as an Advent calendar and a folding card.Caution! Not suitable for children under 36 months. - Mini Advent calendar- Format: 17 x 12- With red envelope- made in Saxony