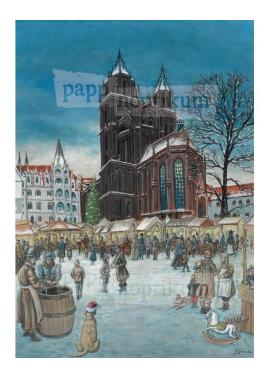

## 1026 - Christmas Morning (Mini Advent Calendar)

## Product Description

Nostalgic Advent calendar "Christmas morning" depicting a historic Christmas market. Drawings of architectural details are hidden behind the little doors. This motif is also available as an Advent calendar and a folding card.Caution! Not suitable for children under 36 months.