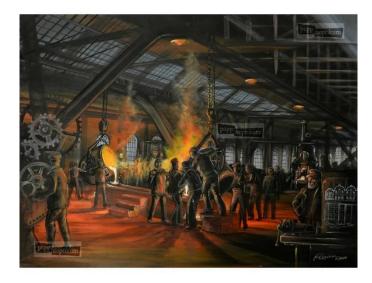

## Product Description

Our contribution to the theme of industrial culture: Advent calendar depicting a historic foundry. The inspiration for this was today's Industrial Museum in Chemnitz. This is a change-me motif: with each opened door, a new picture composition emerges piece by piece. Let yourself be surprised! This motif is also available as a folding card. Caution! Not suitable for children under 36 months.

- Paper Advent calendar- format 38 x 27 cm- made in Saxony

**Specifications** 

Scan this QR code to view the product All details, up-to-date

prices and availability