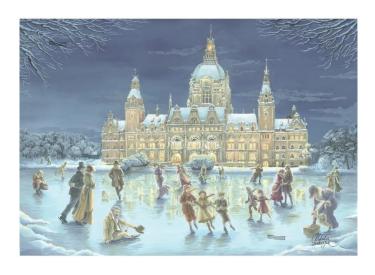

## 1084 - Hanover - Ice skating on the Maschsee (folding map)

## Product Description

Ice skating on the Maschsee - a folding card depicting a wintry scene against the backdrop of Hannover City Hall. This motif is also available as an Advent calendar and a mini Advent calendar. Caution! Not suitable for children under 36 months.