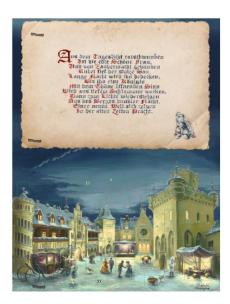

## Product Description

The Marienburg Advent calendar consists of two illustrations by the Leipzig illustrator Natalia Grebenjuk - one is the popular exterior view of Marienburg Castle (dimensions closed 35 x 25 cm), which remains unchanged as the cover page, and when you open the calendar, an atmospheric view of the inner courtyard of the castle with the Advent calendar doors in "Change me!" style and a poem. The Advent calendar is based on the fairy tale about the dwarves in the Marienberge. It is a "change me" motif: with each opened door a new picture composition emerges piece by piece. Let yourself be surprised! Caution! Not suitable for children under 36 months.