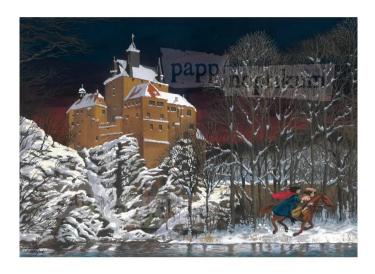

## Product Description

Advent calendar depicting the fairytale Snow White against the impressive backdrop of Kriebstein Castle. It is a change-me motif: with each opened door a new picture composition emerges piece by piece. Let yourself be surprised! This motif is also available as a mini Advent calendar and as a folding card. Caution! Not suitable for children under 36 months.